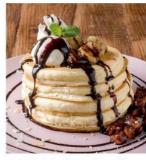

Strawberry & Mix Berry Pancake 2pcs \$12.9 4pcs \$16.4

Mango Pancake 2pcs \$12.9 4pcs \$16.4

Caramel Apple Pancake 2pcs \$10.2 4pcs \$13.2

Chocolate Banana Pancake 2pcs \$10.2 4pcs \$13.2

Customers who order a drink with their meal will receive 1\$ discount from the total price including tax of their meal and