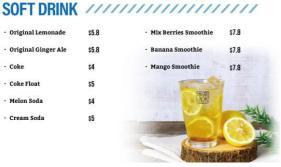

· Matcha Ice cream \$1.5 · Bacon Slice \$2 · Chocolate Sauce \$1.5

· Caramel Sauce \$1.5 · Mango Sauce \$1.5

| · Original Lemonade   | \$5.8 |
|-----------------------|-------|
| · Original Ginger Ale | \$5.8 |
| · Coke                | \$4   |
| · Coke Float          | \$5   |
| · Melon Soda          | \$4   |
| · Cream Soda          | \$5   |