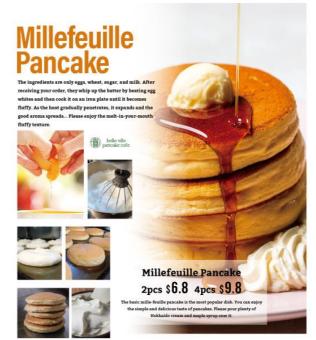

#### Takagi Coffee At a Glance

History: First Store 2020 in Osaka, Japan

Founder: Ken Takagi

**Concept**: In-store freshly roasted gourmet coffee for dining in and taking home; fluffy made-to-order millefeuille pancake collaboration with belle-ville pancake cafe, savoury meal options

Strawberry & Mix Berry Pancake 2pcs \$12.9 4pcs \$16.4

Mango Pancake 2pcs \$12.9 4pcs \$16.4

Caramel Apple Pancake 2pcs \$10.2 4pcs \$13.2

Chocolate Banana Pancake 2pcs \$10.2 4pcs \$13.2

Customers who order a drink with their meal will receive 1\$ discount from the total price including tax of their meal and