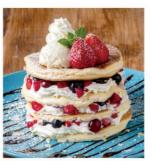

Strawberry & Mix Berry Pancake 2pcs \$12.9 4pcs \$16.4

Mango Pancake 2pcs \$12.9 4pcs \$16.4

Caramel Apple Pancake 2pcs \$10.2 4pcs \$13.2

Chocolate Banana Pancake 2pcs \$10.2 4pcs \$13.2

Customers who order a drink with their meal will receive 1\$ discount from the total price including tax of their meal and