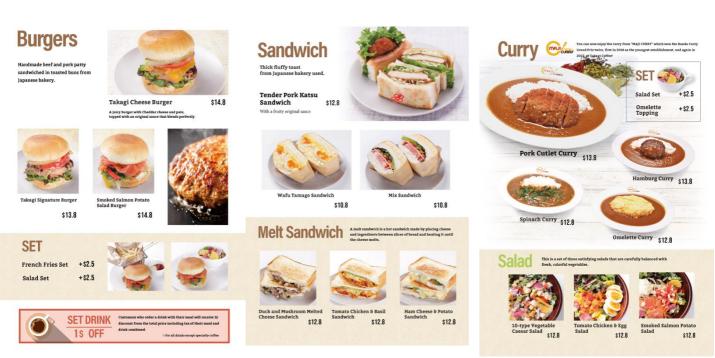

#### Menu

### **FrenchToast**

and bake it on a thick iron plate, French toas has a crispy exterior and a fluffy interior Finally, feel free to generously pour your favorite sauce over it as a finishing touch.

Mix Berry French Toast

\$14.8

Mango Chunks French Toast

\$14.8

\$13.8

**Caramel Banana** French Toast

Mochi Skin Matcha French Toast \$15.8

Customers who order a drink with their meal will receive 1\$ discount from the total price including tax of their meal and

· Matcha Ice cream \$1.5 · Bacon Slice \$2 · Chocolate Sauce \$1.5

· Caramel Sauce \$1.5 · Mango Sauce \$1.5

| · Original Lemonade   | \$5.8 |
|-----------------------|-------|
| · Original Ginger Ale | \$5.8 |
| · Coke                | \$4   |
| · Coke Float          | \$5   |
| · Melon Soda          | \$4   |
| · Cream Soda          | \$5   |