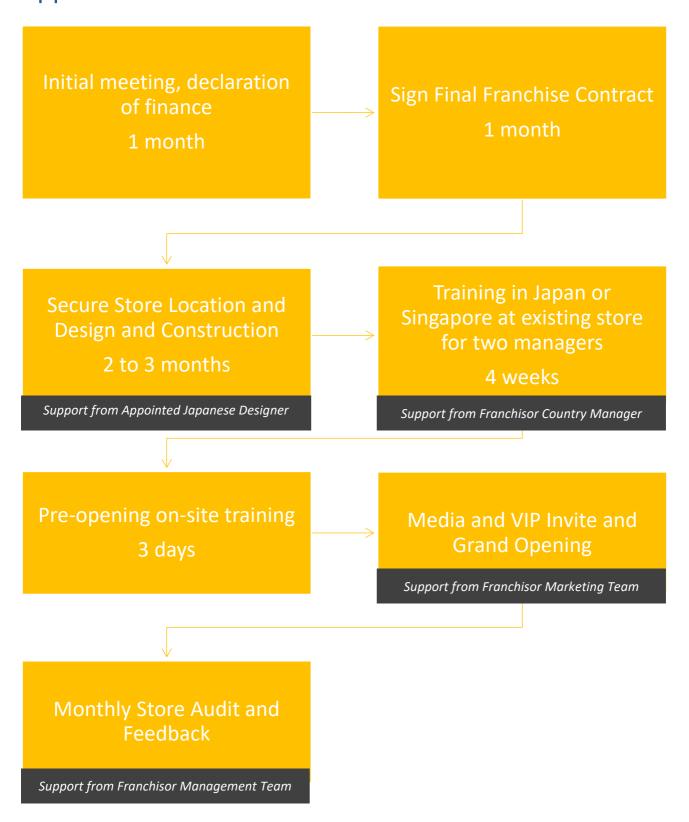

ount from the total price including tax of their meal and













· Matcha Ice cream \$1.5 · Bacon Slice \$2 · Chocolate Sauce \$1.5

· Caramel Sauce \$1.5 · Mango Sauce \$1.5



| · Original Lemonade   | \$5.8 |
|-----------------------|-------|
| · Original Ginger Ale | \$5.8 |
| · Coke                | \$4   |
| · Coke Float          | \$5   |
| · Melon Soda          | \$4   |
| · Cream Soda          | \$5   |





Strawberry & Mix Berry Pancake 2pcs \$12.9 4pcs \$16.4



Mango Pancake 2pcs \$12.9 4pcs \$16.4



Caramel Apple Pancake 2pcs \$10.2 4pcs \$13.2



Chocolate Banana Pancake 2pcs \$10.2 4pcs \$13.2



Customers who order a drink with their meal will receive 1\$ discount from the total price including tax of their meal and

# Sample Layout



#### **Application Process**