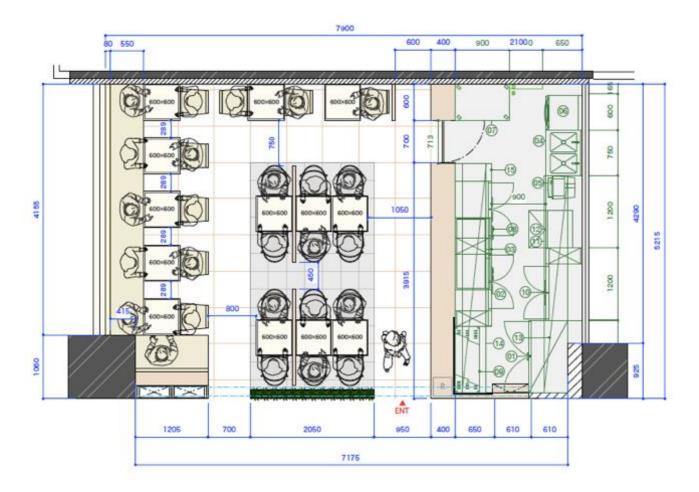

their meal will receive 1\$ discount from the total price including tax of their meal and













· Matcha Ice cream \$1.5 · Bacon Slice \$2 · Chocolate Sauce \$1.5

· Caramel Sauce \$1.5 · Mango Sauce \$1.5



| · Original Lemonade   | \$5.8 |
|-----------------------|-------|
| · Original Ginger Ale | \$5.8 |
| · Coke                | \$4   |
| · Coke Float          | \$5   |
| · Melon Soda          | \$4   |
| · Cream Soda          | \$5   |





Strawberry & Mix Berry Pancake 2pcs \$12.9 4pcs \$16.4



Mango Pancake 2pcs \$12.9 4pcs \$16.4



Caramel Apple Pancake 2pcs \$10.2 4pcs \$13.2



Chocolate Banana Pancake 2pcs \$10.2 4pcs \$13.2



Customers who order a drink with their meal will receive 1\$ discount from the total price including tax of their meal and

# Sample Layout



#### **Application Process**