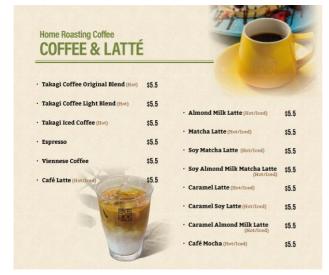

#### TAKAGIブレンドコーヒー (ホット) 390yen

答みとコクが際立ったストロングタイプの重原な口当たり。 よりコーヒー感や金額を味わいたい方に十分満足いただける ブレンドです。

本日の Frankis Coffee プレミアムコーヒー

490<sub>YEN</sub>

店内で丁寧に娘煎したコーヒー豆を使用 スペシャルティコーヒーのもつ個性を存分に楽しんでいただけます

押しくはスタッフまでお尋ねください

Bland Coffee (Iced)

TAKAGIプレンドコーヒー (アイズ) 430yen

Ехагезов

エスプレッソ

430 YEN

Daffé Latte (het level)

カフェラテ (ホット・アイス)

450yen

Caffe Mochs (hetriced)

カフェモカ (ホット・アイス)

490yen

Bland Cotton TAKA

TAKAGI Blend Coffee

マンデリン特有の乗りと敵性があり、重要な 口間たりとコクを生み出します。シルクのような 乗らかな口目たりとシトラスフレーバー、ブラウン スパイスのニュアンスも有しているプレンド環境です。